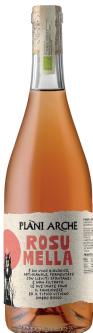

# ROSUMELLA UMBRIA ROSÉ IGT

www.planiarche.it

#### Colour

Pale rosé

### **Packaging**

6 bottles 0.75 - vertical

Organic Farming