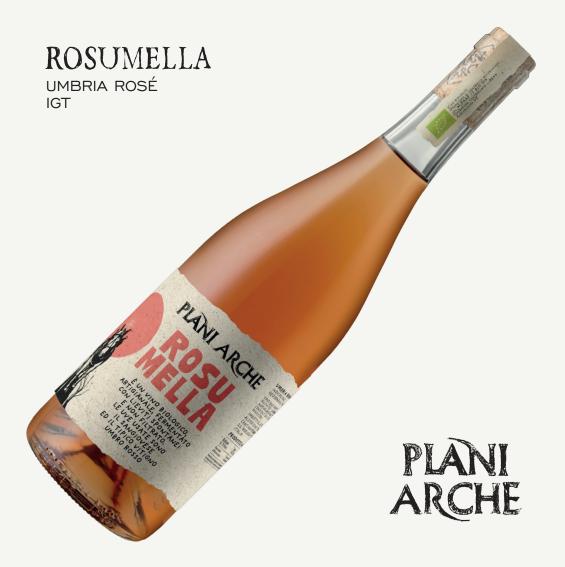

# ROSUMELLA UMBRIA ROSÉ IGT

www.planiarche.it

### **Grape varieties**

Sangiovese 60%, umbrian red grape 40%

#### Colour

Pale rosé